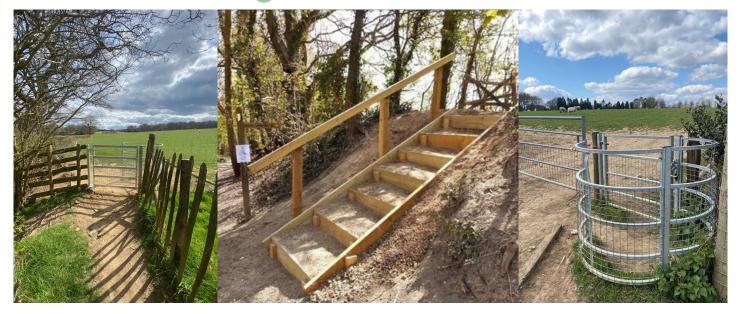

#### CONTINUED FOOTPATH IMPROVEMENT

A total of eight difficult stiles in the parish have now been replaced with galvanised metal or wooden kissing gates or self-closing gates and more are planned across the parish for 2021. Wherever possible we will install gates suitable for wheelchairs and pushchairs.

We have also funded the new steps and handrail on Pitchfont Lane leading up to the North Downs Way field footpath, installed by the Downlands Partnership volunteers. Aggregate has now been laid on muddy paths from Stanhopes to Hookwood Park and in the Glebe field, which is walked by so many people and now greatly improved.