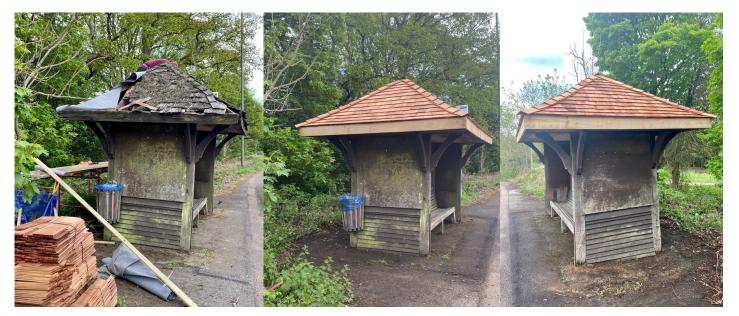

#### **BUS SHELTER REFURBISHMENTS**

You will most likely be aware that we have a few bus shelters around the parish that are more than just street furniture. These timber or brick buildings have provided shelter for close to 100 years but have been looking a little worse for wear in recent times! We have now refurbished the bus stop on the A25 opposite the infant school, replacing its timber shingles. We hope you agree that it looks very smart!

Thanks to local firm CKH Builders who will also be refurbishing the bus shelter by Tandridge District Council offices, as well as the Parish Office by the Village Pound on Wolf's Row.

We have completed a review of parish assets and will also be making our way around the benches, street furniture and noticeboards etc to assess any refurbishment or maintenance needed.