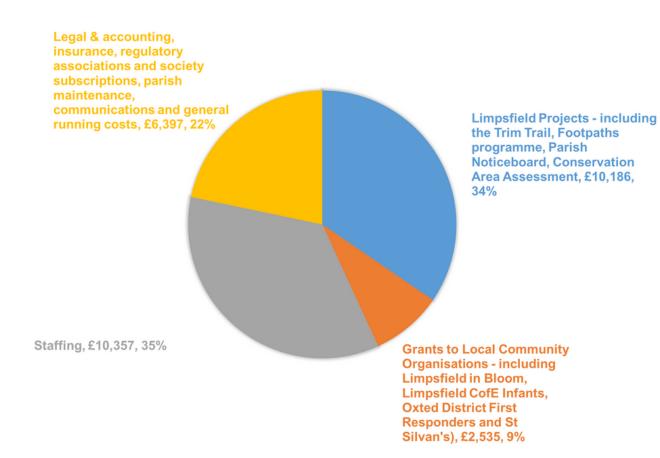

#### **KEY POINTS:**

- Our income in 2020/21 was £59,507 comprising some Community Infrastructure Levy (CIL) money £21,380, which has to be spent within 5 years, and the annual Precept £33,315 (increased from the previous year).
- We received £1500 emergency relief grant from Tandridge District Council which was passed on to Limpsfield CofE Infants School to help in their assistance of vulnerable families and children in the area.
- Our expenditure for 2020/21 was £29,475 in total from both our General Expenditure account and our Community Infrastructure Levy (CIL) account
- At the end of 2021 we had earmarked reserves of £20,236 approved projects and s137 (local grants) funding awaiting payment as projects are implemented
- Our minimum reserve was again agreed at 50% annual precept (2020/21 = £16,658)
- We have a small amount of CIL money coming in for 2020/21 and have earmarked some of the existing CIL fund for footpaths improvement, infrastructure and reserve for potential additional Limpsfield Village parking. CIL funding may also be used for contribution to a second VAS on Bluehouse Lane if required
- We identified, prioritised and budgeted LNP projects for 2021/22 and have agreed a budget for key projects and ongoing expenses for 2021/22 (see website)
- Key projects for 2021/2 include:
  - Limpsfield Community Orchard grant
  - Archiving of parish records and maps
  - Conservation Area Assessment & Management Plan
  - Parish Office roof refurbishment
  - Bus Shelter refurbishments
  - Continuation of Footpaths programme
  - Limpsfield Chart Orchard
- Following a successful audit last year, we have once again completed a successful internal audit with accounts ready to submit to the external auditor, which can be found on our Finance Committee page on the website along with our unaudited accounts and governance statements (AGAR - Annual Governance & Accounts Return)
- Our accounts will be published shortly with exercise of public rights from 16th June to 30th July.
- In lieu of an annual parish meeting due to COVID-19 restrictions, please find a more in-depth account of our finances in our Annual Report - for download on the website.

#### HOW YOUR MONEY IS SPENT LIMPSFIELD PARISH COUNCIL

#### TOTAL SPENT IN 2020-21 £29,475

ALLOCATED FUNDS FOR APPROVED PROJECTS PENDING COMPLETION: £ 31,112

GENERAL RESERVE & CHART PLAYGROUND DECOMMISSIONING RESERVE: £ 26,657

INCOME 2020/21: £59,507

Precept: £33,315

Community Infrastructure Levy (CIL) £21,380 Other (TDC Grant, VAT return, contributions): £4,812