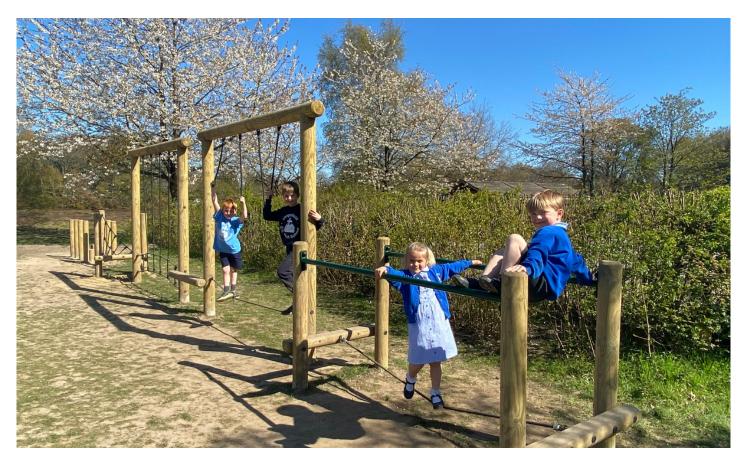

## The Trim Trail by Limpsfield School

We're very happy to report that the Trim Trail just outside Limpsfield C of E Infants is now installed and being enjoyed by local children, before, after and during school.

It's not just for Limpsfield Infants School students, all children are welcome to enjoy the equipment which was funded by the National Lottery fund with LPC supporting the school in submitting the planning application and applying for a lease from the National Trust.