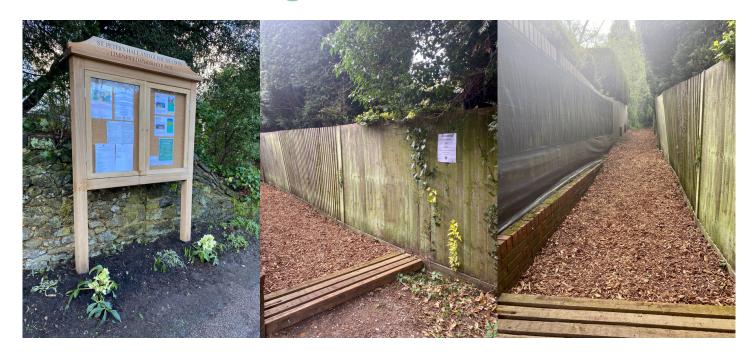

#### CONTINUED FOOTPATH IMPROVEMENT

A total of eight difficult stiles in the parish have now been replaced with galvanised metal or wooden kissing gates or self-closing gates and more are planned across the parish for 2021. Wherever possible we will install gates suitable for wheelchairs and pushchairs.

We have also funded the new steps and handrail on Pitchfont Lane leading up to the North Downs Way field footpath, installed by the Downlands Partnership volunteers. Aggregate has now been laid on muddy paths from Stanhopes to Hookwood Park and in the Glebe field, which is walked by so many people and now greatly improved.