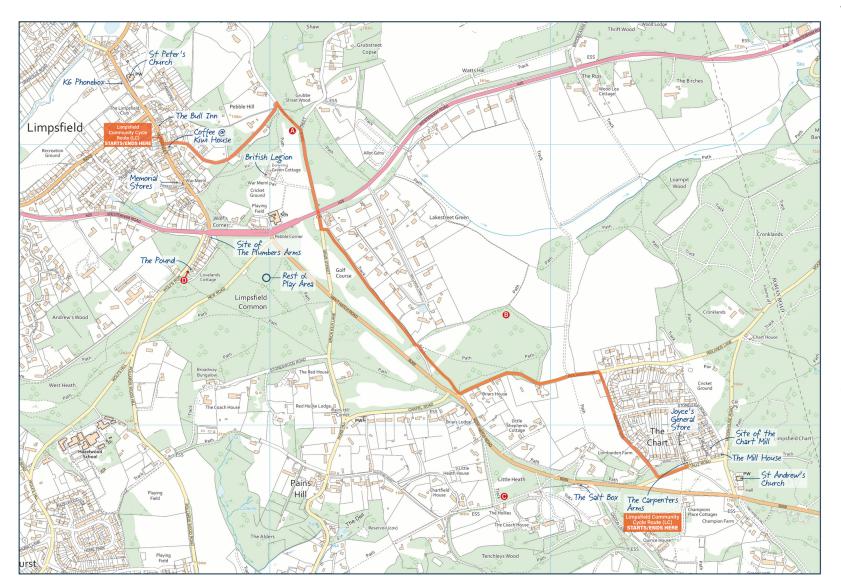

# The Bull to The Carpenters Arms

- 1.Exit The Bull car park and turn LEFT up Limpsfield High Street
- 2. Take first LEFT into Hookwood
- At crest of hill, take a RIGHT through posts up hill on bridleway
- 4. Continue onto Grub Street
- 5. At end of road stop and take care crossing A25
- 6. On the Limpsfield Chart golf clubhouse side of the car parks, follow bridleway that exits the far end of carpark
- 7. Stay on this bridleway, taking care looking out for golfers and their shots when crossing 2 fairways, then enter woodland until you reach a road
- 8. Turn LEFT onto Ridlands Lane
- 9. Turn RIGHT onto Ridlands Rise (also signed Marjory Pease Cottages)
- 10. Turn LEFT at T junction onto Tally Road and find The Carpenters Arms on your LEFT

# The Carpenters Arms to The Bull Inn

- 1. Exit The Carpenters Arms car park and turn RIGHT
- 2. Take RIGHT turn onto Ridlands Rise
- 3. Turn LEFT at T junction onto Ridlands Lane
- 4. Just before you reach Kent Hatch Road turn RIGHT entering the woods and joining bridleway
- 5. Stay on this bridleway taking care looking out for golfers and their shots when crossing 2 fairways staying on this track until you reach Limpsfield Chart Golf Club car park
- 6. Take care when crossing straight over A25 onto Grub Street
- 7. As the road bends round to right take bridleway through the wooden posts down hill
- 8.At bottom turn LEFT on tarmac road Hookwood
- 9. End of road turn RIGHT and The Bull pub is on your RIGHT