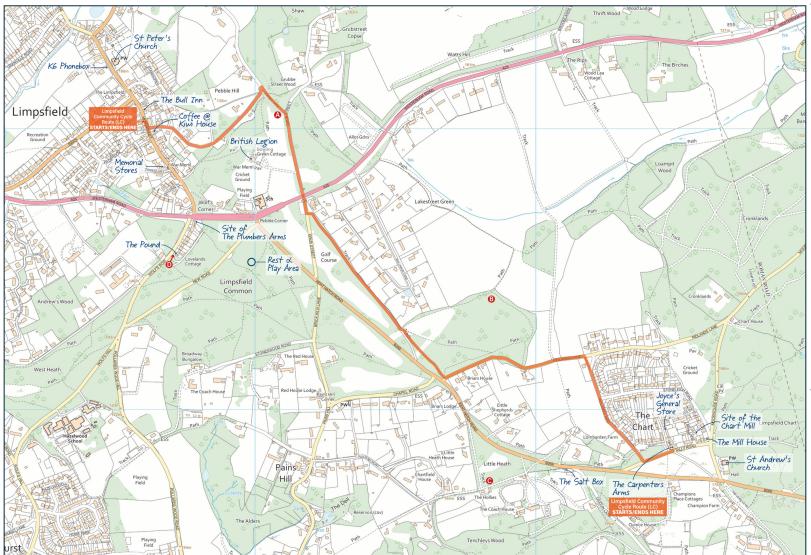

# The Limpsfield Community Cycle Route (LC) – a short 'there and back' route connecting Limpsfield Village with Limpsfield Chart

# The Bull to The Carpenters Arms

- 1.Exit The Bull car park and turn LEFT up Limpsfield High Street
- 2. Take first LEFT into Hookwood
- At crest of hill, take a RIGHT through posts up hill on bridleway
- 4. Continue onto Grub Street
- 5. At end of road stop and take care crossing A25
- 6. On the Limpsfield Chart golf clubhouse side of the car parks, follow bridleway that exits the far end of carpark
- 7. Stay on this bridleway, taking care looking out for golfers and their shots when crossing 2 fairways, then enter woodland until you reach a road
- 8. Turn LEFT onto Ridlands Lane
- 9. Turn RIGHT onto Ridlands Rise (also signed Marjory Pease Cottages)
- 10. Turn LEFT at T junction onto Tally Road and find The Carpenters Arms on your LEFT

# The Limpsfield Community Cycle Route (LC) – a short 'there and back' route connecting Limpsfield Chart with Limpsfield Village

# The Carpenters Arms to The Bull Inn

- 1. Exit The Carpenters Arms car park and turn RIGHT
- 2. Take RIGHT turn onto Ridlands Rise
- 3. Turn LEFT at T junction onto Ridlands Lane
- 4. Just before you reach Kent Hatch Road turn RIGHT entering the woods and joining bridleway
- 5. Stay on this bridleway taking care looking out for golfers and their shots when crossing 2 fairways staying on this track until you reach Limpsfield Chart Golf Club car park
- 6. Take care when crossing straight over A25 onto Grub Street
- 7. As the road bends round to right take bridleway through the wooden posts down hill
- 8.At bottom turn LEFT on tarmac road Hookwood
- 9. End of road turn RIGHT and The Bull pub is on your RIGHT